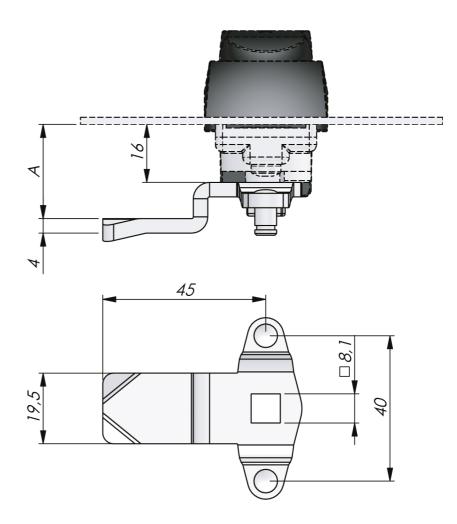

# **VISION THREE-POINT CAMS SS 304**

Three-point cams without projection for swing handles. Stroke: 20 mm. Supplied with E-clips. In the drawing and table below, A is the inside face to engagement point of cam.

### INDUSTRILAS.COM

| P/N       | Description   | Material            | А  |
|-----------|---------------|---------------------|----|
| 2330S01PU | 3-point cam   | Stainless steel 304 | 2  |
| 2330S02PU | 3-point cam   | Stainless steel 304 | 4  |
| 2330S03PU | 3-point cam   | Stainless steel 304 | 6  |
| 2330S04PU | 3-point cam   | Stainless steel 304 | 8  |
| 2330S05PU | 3-point cam   | Stainless steel 304 | 10 |
| 2330S07PU | 3-point cam   | Stainless steel 304 | 12 |
| 2330S08PU | 3-point cam   | Stainless steel 304 | 14 |
| 2330S09PU | 3-point cam * | Stainless steel 304 | 16 |
| 2330S10PU | 3-point cam   | Stainless steel 304 | 18 |
| 2330S11PU | 3-point cam   | Stainless steel 304 | 20 |
| 2330S12PU | 3-point cam   | Stainless steel 304 | 22 |
| 2330S14PU | 3-point cam   | Stainless steel 304 | 24 |
| 2330S15PU | 3-point cam   | Stainless steel 304 | 26 |
| 2330S16PU | 3-point cam   | Stainless steel 304 | 28 |
| 2330S17PU | 3-point cam   | Stainless steel 304 | 30 |
| 2330S18PU | 3-point cam   | Stainless steel 304 | 32 |
| 2330S20PU | 3-point cam   | Stainless steel 304 | 34 |
| 2330S21PU | 3-point cam   | Stainless steel 304 | 36 |
| 2330S22PU | 3-point cam   | Stainless steel 304 | 38 |
| 2330S23PU | 3-point cam   | Stainless steel 304 | 40 |
| 2330S24PU | 3-point cam   | Stainless steel 304 | 42 |
| 2330S27PU | 3-point cam   | Stainless steel 304 | 48 |
| 2330S28PU | 3-point cam   | Stainless steel 304 | 46 |
| 2330S29PU | 3-point cam   | Stainless steel 304 | 44 |
|           |               |                     |    |